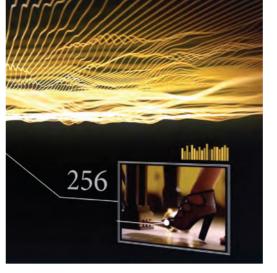

#### captured with SUPERIOR TECHNOLOGY

The STEINWAY & SONS SPIRIO'S high-resolution playback system captures the *nuance* and *passion* the artist intended by using proprietary software to measure *hammer* velocity (up to 1020 dynamic levels at a rate of up to 800 samples per second) and proportional *pedaling*, for both the damper pedal and soft pedal (up to 256 pedal positions at a rate of up to 100 samples per second).