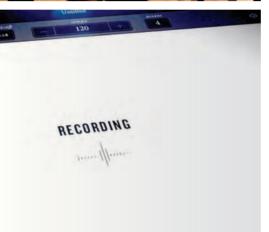

#### high resolution RECORDING & EDITING

SPIRIO  $\mid r$  enables users to record and listen to performances in stunning state-of-the-art high resolution — with all the nuance, power, and passion on display. Simple, intuitive controls offer the ability to save and share user-created recordings in multiple file formats.

Native to the SPIRIO app, the SPIRIO EDITOR provides the world's only advanced iPad-based high resolution editing capabilities, allowing users to edit every nuance of their SPIRIO recordings, including note velocity and duration, correcting wrong notes, modifying pedal data, and adding or deleting time.