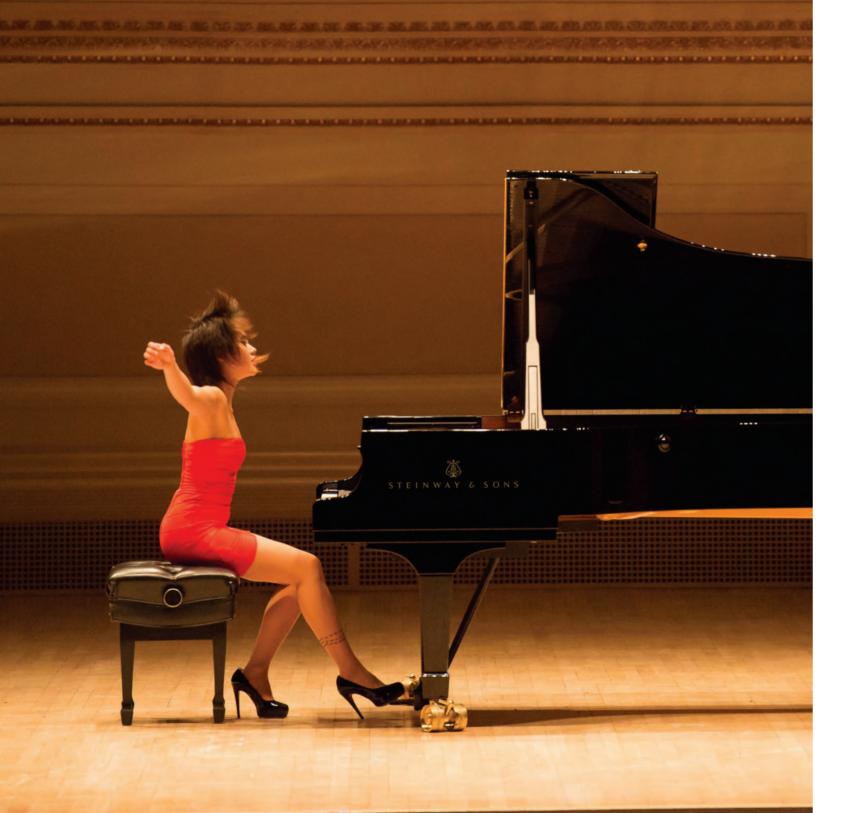

#### every nuance AND EMOTION

The STEINWAY & SONS SPIRIO player piano reveals the subtlety and passion of an artist's original performance. Soft trills, delicate pedaling, and thundering fortissimos present no difficulty for SPIRIO and are reproduced with unparalleled accuracy, smoothly and precisely realizing the pianist's entire range of motion and emotion.

#### captured with SUPERIOR TECHNOLOGY

The STEINWAY & SONS SPIRIO'S high-resolution playback system captures the *nuance* and *passion* the artist intended by using proprietary software to measure *hammer* velocity (up to 1020 dynamic levels at a rate of up to 800 samples per second) and proportional *pedaling*, for both the damper pedal and soft pedal (up to 256 pedal positions at a rate of up to 100 samples per second).