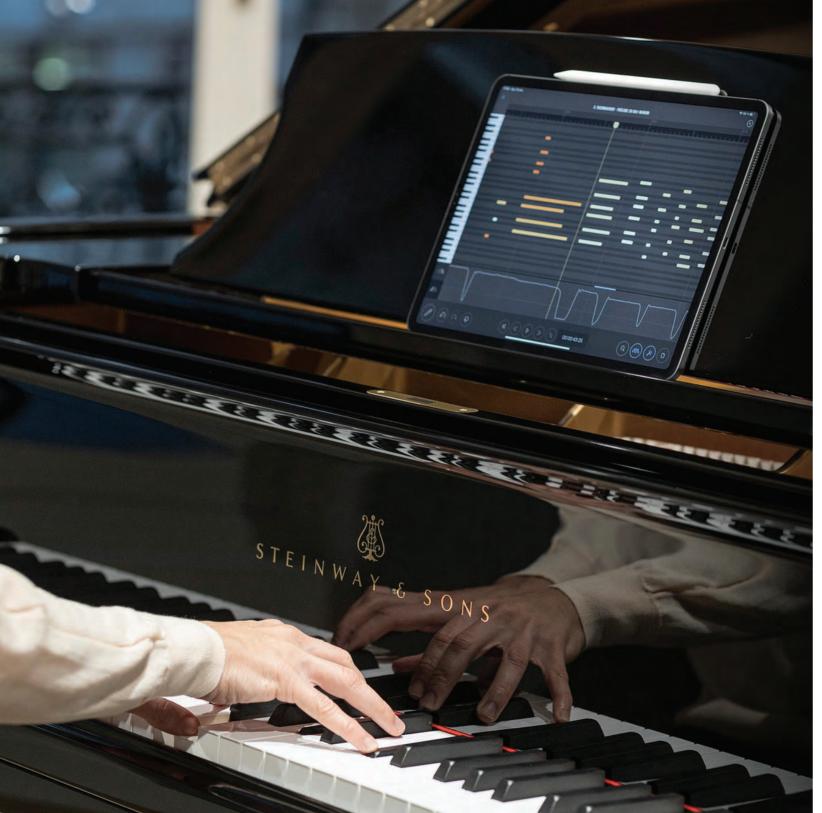

# SPIRIO r

SPIRIO  $\mid r-$  a revolutionary blend of artistry, craftsmanship, and technology, offers exclusive high-resolution recording and editing capabilities, preserving all the music: every nuanced dynamic level from infinitesimal gradations of hammer velocity, and every shade of resonance from proportional pedaling — now at your fingertips.

#### high resolution RECORDING & EDITING

SPIRIO  $\mid r$  enables users to record and listen to performances in stunning state-of-the-art high resolution — with all the nuance, power, and passion on display. Simple, intuitive controls offer the ability to save and share user-created recordings in multiple file formats.

Native to the SPIRIO app, the SPIRIO EDITOR provides the world's only advanced iPad-based high resolution editing capabilities, allowing users to edit every nuance of their SPIRIO recordings, including note velocity and duration, correcting wrong notes, modifying pedal data, and adding or deleting time.

SPIRIO  $\mid r$  captures the most nuanced musical passages, precisely reproducing the loudest, softest and fastest notes. Pianists, teachers, composers, and institutions alike benefit from the staggering capabilities of SPIRIO  $\mid r$ .