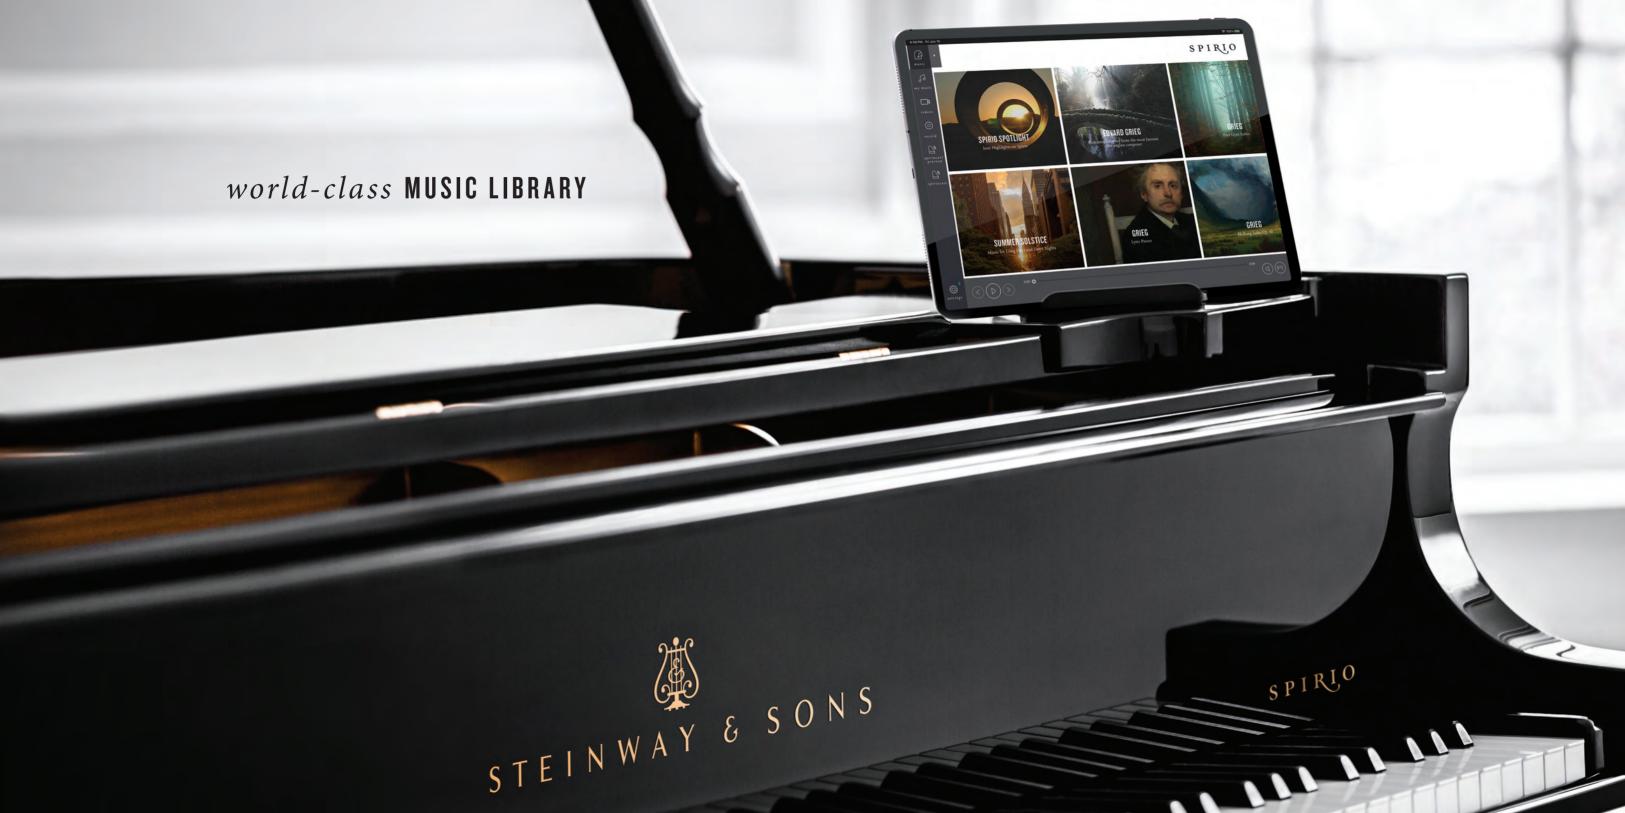

# SPIRIO

The STEINWAY & SONS SPIRIO is the world's finest high resolution player piano. A masterpiece of artistry and engineering in your home, SPIRIO enables you to enjoy performances captured by great pianists — played with such nuance, power and passion that they are utterly indistinguishable from live performance.

#### intuitive TOUCH

With its easy-to-use app, spirio's constantly expanding library of world-class performances is always a touch away, with all music recorded live in Steinway's recording studios in New York City and Hamburg. Each month, new pieces are automatically added to the in-app listings, ready to enjoy in your home.

#### beyond STEREO

The best seat in the house is yours. Experience the thrill of watching a pianist's hands dance across the keyboard as you see and hear the world's best pianists perform on your SPIRIO or on SPIRIOSYNC, a complete audio, visual and acoustic experience that can be integrated with your home AV system — allowing you to attend live concerts in your own living room. Enjoy additional SPIRIOSYNC videos added monthly to the SPIRIO app.