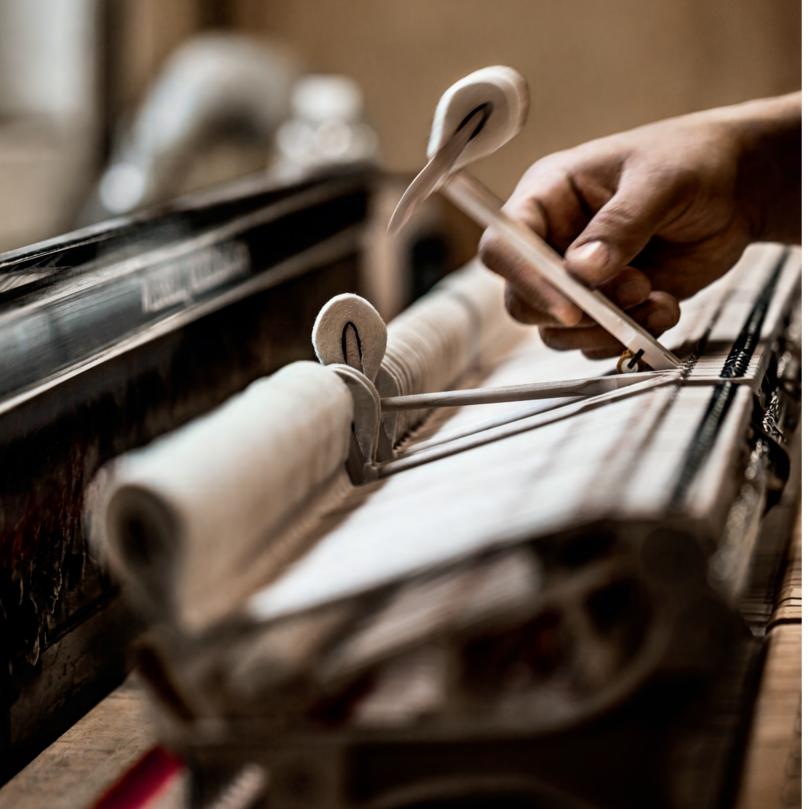

#### by hand WITH PASSION

The STEINWAY SPIRIO remains a fully-functioning STEINWAY, with the same level of painstaking craftsmanship that goes into every single instrument STEINWAY produces.

STEINWAY & SONS' artisans seamlessly install SPIRIO at the time of manufacture, ensuring no alteration in the exterior beauty nor in the performance you expect from any STEINWAY.

#### every nuance AND EMOTION

The STEINWAY & SONS SPIRIO player piano reveals the subtlety and passion of an artist's original performance. Soft trills, delicate pedaling, and thundering fortissimos present no difficulty for SPIRIO and are reproduced with unparalleled accuracy, smoothly and precisely realizing the pianist's entire range of motion and emotion.